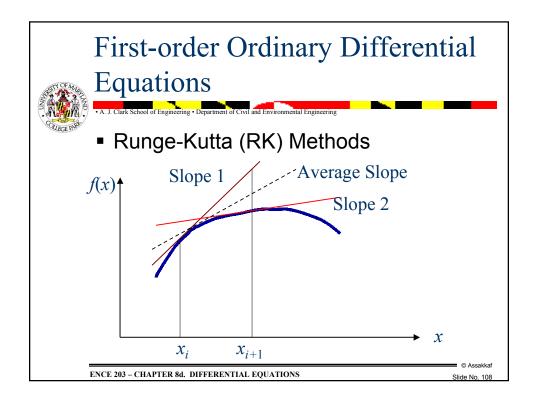

| First-order Ordinary Differential<br>Equations                            |     |                      |                        |         |  |
|---------------------------------------------------------------------------|-----|----------------------|------------------------|---------|--|
| <ul> <li>Example 13 (cont'd)– Least-Squares<br/>Method</li> </ul>         |     |                      |                        |         |  |
|                                                                           | x   | Numerical<br>y value | True <i>y</i><br>value | % error |  |
|                                                                           | 0   | 1                    | 1                      | 0