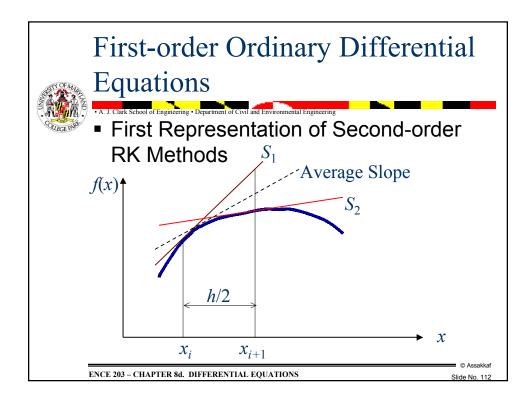

| First-order Ordinary Differential<br>Equations                            |     |                      |                        |         |  |
|---------------------------------------------------------------------------|-----|----------------------|------------------------|---------|--|
| <ul> <li>Example 13 (cont'd)– Least-Squares<br/>Method</li> </ul>         |     |                      |                        |         |  |
|                                                                           | x   | Numerical<br>y value | True <i>y</i><br>value | % error |  |
|                                                                           | 0   | 1                    | 1                      | 0       |  |
|                                                                           | 0.2 | 1.002172             | 1.020201               | 1.77    |  |
|                                                                           | 0.4 | 1.067366             | 1.083287               | 1.47    |  |
|                                                                           | 0.6 | 1.19558              | 1.197217               | 0.14    |  |
|                                                                           | 0.8 | 1.386814             | 1.377128               | 0.70    |  |
|                                                                           | 1   | 1.64107              | 1.648721               | 0.46    |  |
| © Assakkaf<br>ENCE 203 – CHAPTER 8d. DIFFERENTIAL EQUATIONS Slide No. 149 |     |                      |                        |         |  |