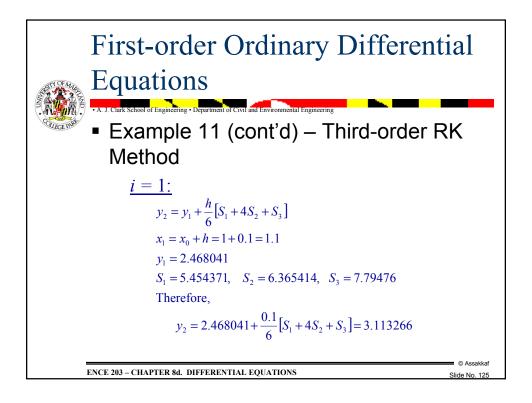

| First-order Ordinary Differential<br>Equations                            |     |                      |                        |         |  |
|---------------------------------------------------------------------------|-----|----------------------|------------------------|---------|--|
| <ul> <li>Example 13 (cont'd)– Least-Squares<br/>Method</li> </ul>         |     |                      |                        |         |  |
|                                                                           | x   | Numerical<br>y value | True <i>y</i><br>value | % error |  |
|                                                                           | 0   | 1                    | 1                      | 0       |  |
|                                                                           | 0.2 | 1.002172             | 1.020201               | 1.77    |  |
|                                                                           | 0.4 | 1.067366             | 1.083287               | 1.47    |  |
|                                                                           | 0.6 | 1.19558              | 1.197217               | 0.14    |  |
|                                                                           | 0.8 | 1.386814             | 1.377128               | 0.70    |  |
|                                                                           | 1   | 1.64107              | 1.648721               | 0.46    |  |
| © Assakkaf<br>ENCE 203 – CHAPTER 8d. DIFFERENTIAL EQUATIONS Slide No. 149 |     |                      |                        |         |  |