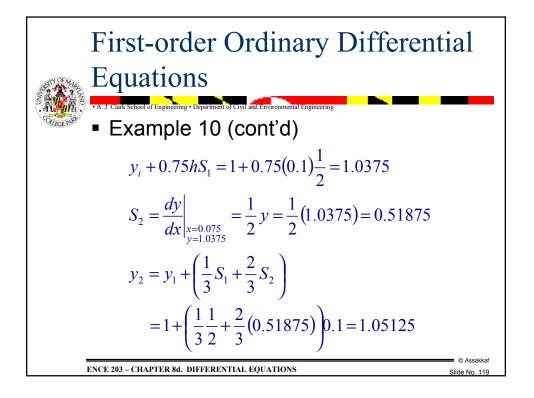

| First-order Ordinary Differential<br>Equations                            |     |                      |                        |         |  |
|---------------------------------------------------------------------------|-----|----------------------|------------------------|---------|--|
| <ul> <li>Example 13 (cont'd)– Least-Squares<br/>Method</li> </ul>         |     |                      |                        |         |  |
|                                                                           | x   | Numerical<br>y value | True <i>y</i><br>value | % error |  |
|                                                                           | 0   | 1                    | 1                      | 0       |  |
|                                                                           | 0.2 | 1.002172             | 1.020201               | 1.77    |  |
|                                                                           | 0.4 | 1.067366             | 1.083287               | 1.47    |  |
|                                                                           | 0.6 | 1.19558              | 1.197217               | 0.14    |  |
|                                                                           | 0.8 | 1.386814             | 1.377128               | 0.70    |  |
|                                                                           | 1   | 1.64107              | 1.648721               | 0.46    |  |
| © Assakkaf<br>ENCE 203 – CHAPTER 8d. DIFFERENTIAL EQUATIONS Slide No. 149 |     |                      |                        |         |  |