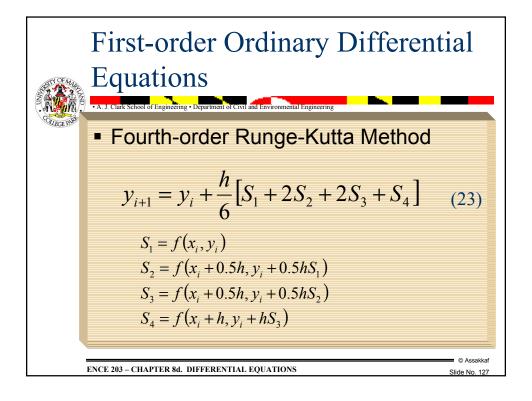

| First-order Ordinary Differential<br>Equations                            |     |                      |                        |         |  |
|---------------------------------------------------------------------------|-----|----------------------|------------------------|---------|--|
| <ul> <li>Example 13 (cont'd)– Least-Squares<br/>Method</li> </ul>         |     |                      |                        |         |  |
|                                                                           | x   | Numerical<br>y value | True <i>y</i><br>value | % error |  |
|                                                                           | 0   | 1                    | 1                      | 0       |  |
|                                                                           | 0.2 | 1.002172             | 1.020201               | 1.77    |  |
|                                                                           | 0.4 | 1.067366             | 1.083287               | 1.47    |  |
|                                                                           | 0.6 | 1.19558              | 1.197217               | 0.14    |  |
|                                                                           | 0.8 | 1.386814             | 1.377128               | 0.70    |  |
|                                                                           | 1   | 1.64107              | 1.648721               | 0.46    |  |
| © Assakkaf<br>ENCE 203 – CHAPTER 8d. DIFFERENTIAL EQUATIONS Slide No. 149 |     |                      |                        |         |  |