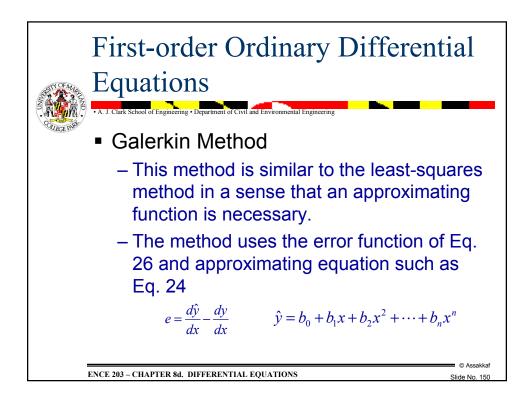

| 0.2 | 1.002172             | 1.020201               | 1.77    |  |
|                                                                           | 0.4 | 1.067366             | 1.083287               | 1.47    |  |
|                                                                           | 0.6 | 1.19558              | 1.197217               | 0.14    |  |
|                                                                           | 0.8 | 1.386814             | 1.377128               | 0.70    |  |
|                                                                           | 1   | 1.64107              | 1.648721               | 0.46    |  |
| © Assakkaf<br>ENCE 203 – CHAPTER 8d. DIFFERENTIAL EQUATIONS Slide No. 149 |     |                      |                        |         |  |