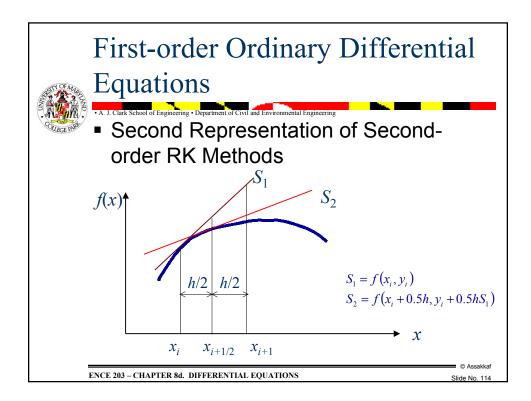

| First-order Ordinary Differential<br>Equations                            |     |                      |                        |         |  |
|---------------------------------------------------------------------------|-----|----------------------|------------------------|---------|--|
| <ul> <li>Example 13 (cont'd)– Least-Squares<br/>Method</li> </ul>         |     |                      |                        |         |  |
|                                                                           | x   | Numerical<br>y value | True <i>y</i><br>value | % error |  |
|                                                                           | 0   | 1                    | 1                      | 0       |  |
|                                                                           | 0.2 | 1.002172             | 1.020201               | 1.77    |  |
|                                                                           | 0.4 | 1.067366             | 1.083287               | 1.47    |  |
|                                                                           | 0.6 | 1.19558              | 1.197217               | 0.14    |  |
|                                                                           | 0.8 | 1.386814             | 1.377128               | 0.70    |  |
|                                                                           | 1   | 1.64107              | 1.648721               | 0.46    |  |
| © Assakkaf<br>ENCE 203 – CHAPTER 8d. DIFFERENTIAL EQUATIONS Slide No. 149 |     |                      |                        |         |  |