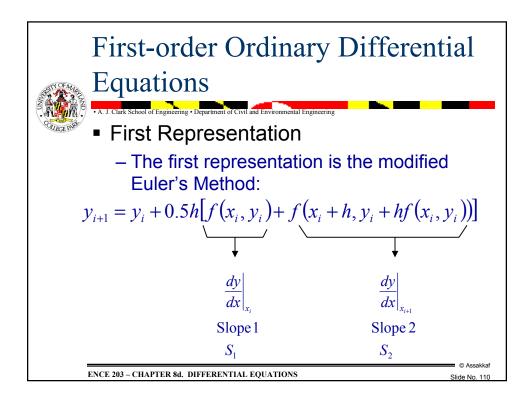

| First-order Ordinary Differential<br>Equations                            |     |                      |                        |         |  |
|---------------------------------------------------------------------------|-----|----------------------|------------------------|---------|--|
| <ul> <li>Example 13 (cont'd)– Least-Squares<br/>Method</li> </ul>         |     |                      |                        |         |  |
|                                                                           | x   | Numerical<br>y value | True <i>y</i><br>value | % error |  |
|                                                                           | 0   | 1                    | 1                      | 0       |  |
|                                                                           | 0.2 | 1.002172             | 1.020201               | 1.77    |  |
|                                                                           | 0.4 | 1.067366             | 1.083287               | 1.47    |  |
|                                                                           | 0.6 | 1.19558              | 1.197217               | 0.14    |  |
|                                                                           | 0.8 | 1.386814             | 1.377128               | 0.70    |  |
|                                                                           | 1   | 1.64107              | 1.648721               | 0.46    |  |
| © Assakkaf<br>ENCE 203 – CHAPTER 8d. DIFFERENTIAL EQUATIONS Slide No. 149 |     |                      |                        |         |  |