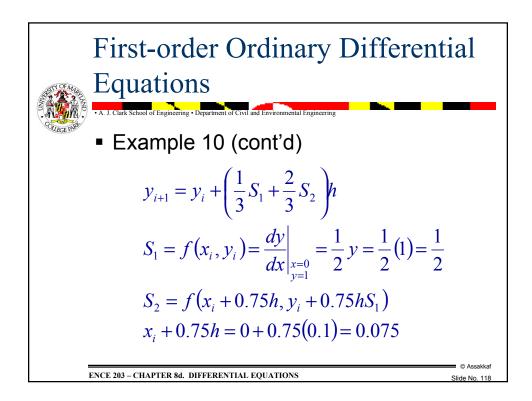

| First-order Ordinary Differential<br>Equations                            |     |                      |                        |         |  |
|---------------------------------------------------------------------------|-----|----------------------|------------------------|---------|--|
| <ul> <li>Example 13 (cont'd)– Least-Squares<br/>Method</li> </ul>         |     |                      |                        |         |  |
|                                                                           | x   | Numerical<br>y value | True <i>y</i><br>value | % error |  |
|                                                                           | 0   | 1                    | 1                      | 0       |  |
|                                                                           | 0.2 | 1.002172             | 1.020201               | 1.77    |  |
|                                                                           | 0.4 | 1.067366             | 1.083287               | 1.47    |  |
|                                                                           | 0.6 | 1.19558              | 1.197217               | 0.14    |  |
|                                                                           | 0.8 | 1.386814             | 1.377128               | 0.70    |  |
|                                                                           | 1   | 1.64107              | 1.648721               | 0.46    |  |
| © Assakkaf<br>ENCE 203 – CHAPTER 8d. DIFFERENTIAL EQUATIONS Slide No. 149 |     |                      |                        |         |  |