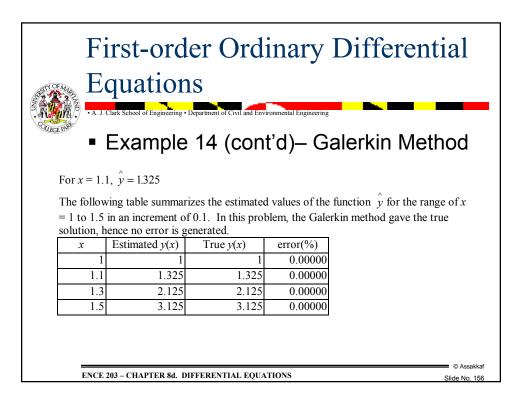

| First-order Ordinary Differential<br>Equations                            |     |                      |                        |         |  |
|---------------------------------------------------------------------------|-----|----------------------|------------------------|---------|--|
| <ul> <li>Example 13 (cont'd)– Least-Squares<br/>Method</li> </ul>         |     |                      |                        |         |  |
|                                                                           | x   | Numerical<br>y value | True <i>y</i><br>value | % error |  |
|                                                                           | 0   | 1                    | 1                      | 0       |  |
|                                                                           | 0.2 | 1.002172             | 1.020201               | 1.77    |  |
|                                                                           | 0.4 | 1.067366             | 1.083287               | 1.47    |  |
|                                                                           | 0.6 | 1.19558              | 1.197217               | 0.14    |  |
|                                                                           | 0.8 | 1.386814             | 1.377128               | 0.70    |  |
|                                                                           | 1   | 1.64107              | 1.648721               | 0.46    |  |
| © Assakkaf<br>ENCE 203 – CHAPTER 8d. DIFFERENTIAL EQUATIONS Slide No. 149 |     |                      |                        |         |  |