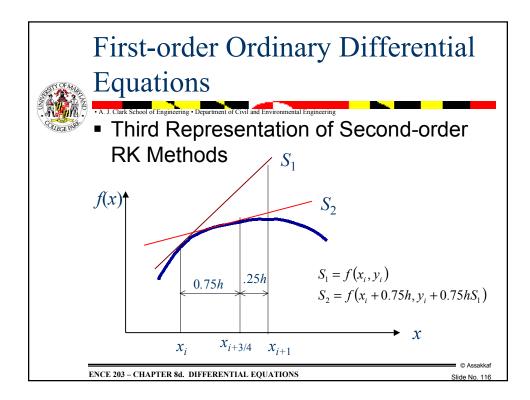

| First-order Ordinary Differential<br>Equations                            |     |                      |                        |         |  |
|---------------------------------------------------------------------------|-----|----------------------|------------------------|---------|--|
| <ul> <li>Example 13 (cont'd)– Least-Squares<br/>Method</li> </ul>         |     |                      |                        |         |  |
|                                                                           | x   | Numerical<br>y value | True <i>y</i><br>value | % error |  |
|                                                                           | 0   | 1                    | 1                      | 0       |  |
|                                                                           | 0.2 | 1.002172             | 1.020201               | 1.77    |  |
|                                                                           | 0.4 | 1.067366             | 1.083287               | 1.47    |  |
|                                                                           | 0.6 | 1.19558              | 1.197217               | 0.14    |  |
|                                                                           | 0.8 | 1.386814             | 1.377128               | 0.70    |  |
|                                                                           | 1   | 1.64107              | 1.648721               | 0.46    |  |
| © Assakkaf<br>ENCE 203 – CHAPTER 8d. DIFFERENTIAL EQUATIONS Slide No. 149 |     |                      |                        |         |  |