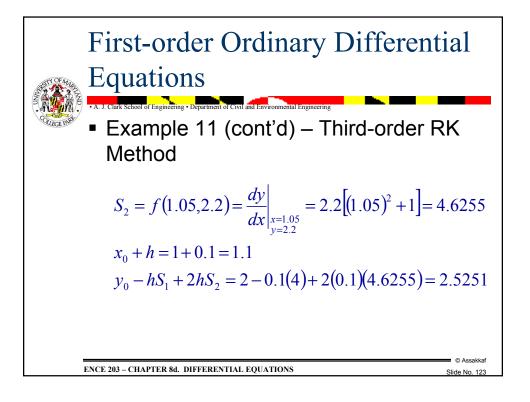

| First-order Ordinary Differential<br>Equations                            |     |                      |                        |         |  |
|---------------------------------------------------------------------------|-----|----------------------|------------------------|---------|--|
| <ul> <li>Example 13 (cont'd)– Least-Squares<br/>Method</li> </ul>         |     |                      |                        |         |  |
|                                                                           | x   | Numerical<br>y value | True <i>y</i><br>value | % error |  |
|                                                                           | 0   | 1                    | 1                      | 0       |  |
|                                                                           | 0.2 | 1.002172             | 1.020201               | 1.77    |  |
|                                                                           | 0.4 | 1.067366             | 1.083287               | 1.47    |  |
|                                                                           | 0.6 | 1.19558              | 1.197217               | 0.14    |  |
|                                                                           | 0.8 | 1.386814             | 1.377128               | 0.70    |  |
|                                                                           | 1   | 1.64107              | 1.648721               | 0.46    |  |
| © Assakkaf<br>ENCE 203 – CHAPTER 8d. DIFFERENTIAL EQUATIONS Slide No. 149 |     |                      |                        |         |  |