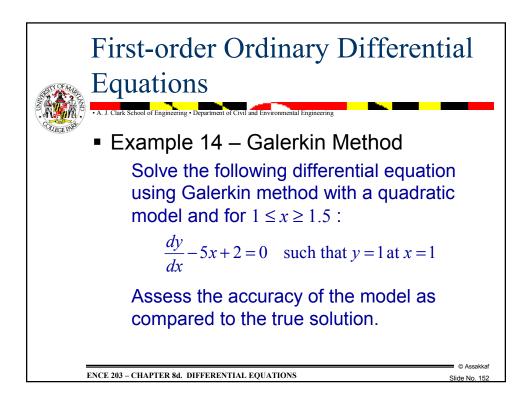

| 0.2 | 1.002172             | 1.020201               | 1.77    |  |
|                                                                           | 0.4 | 1.067366             | 1.083287               | 1.47    |  |
|                                                                           | 0.6 | 1.19558              | 1.197217               | 0.14    |  |
|                                                                           | 0.8 | 1.386814             | 1.377128               | 0.70    |  |
|                                                                           | 1   | 1.64107              | 1.648721               | 0.46    |  |
| © Assakkaf<br>ENCE 203 – CHAPTER 8d. DIFFERENTIAL EQUATIONS Slide No. 149 |     |                      |                        |         |  |