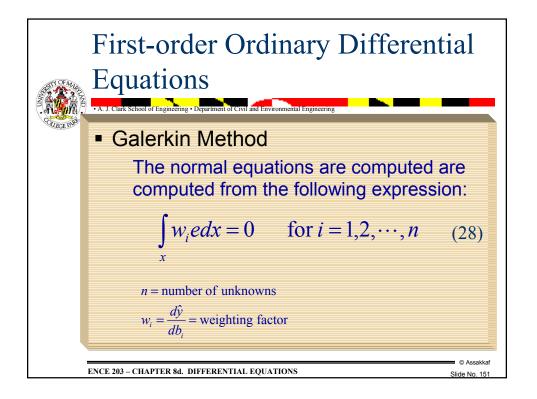

| 0.2 | 1.002172             | 1.020201               | 1.77    |  |
|                                                                           | 0.4 | 1.067366             | 1.083287               | 1.47    |  |
|                                                                           | 0.6 | 1.19558              | 1.197217               | 0.14    |  |
|                                                                           | 0.8 | 1.386814             | 1.377128               | 0.70    |  |
|                                                                           | 1   | 1.64107              | 1.648721               | 0.46    |  |
| © Assakkaf<br>ENCE 203 – CHAPTER 8d. DIFFERENTIAL EQUATIONS Slide No. 149 |     |                      |                        |         |  |