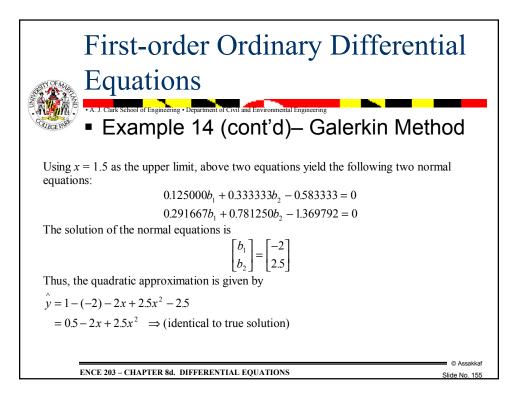

| First-order Ordinary Differential<br>Equations                            |     |                      |                        |         |  |
|---------------------------------------------------------------------------|-----|----------------------|------------------------|---------|--|
| <ul> <li>Example 13 (cont'd)– Least-Squares<br/>Method</li> </ul>         |     |                      |                        |         |  |
|                                                                           | x   | Numerical<br>y value | True <i>y</i><br>value | % error |  |
|                                                                           | 0   | 1                    | 1                      | 0       |  |
|                                                                           | 0.2 | 1.002172             | 1.020201               | 1.77    |  |
|                                                                           | 0.4 | 1.067366             | 1.083287               | 1.47    |  |
|                                                                           | 0.6 | 1.19558              | 1.197217               | 0.14    |  |
|                                                                           | 0.8 | 1.386814             | 1.377128               | 0.70    |  |
|                                                                           | 1   | 1.64107              | 1.648721               | 0.46    |  |
| © Assakkaf<br>ENCE 203 – CHAPTER 8d. DIFFERENTIAL EQUATIONS Slide No. 149 |     |                      |                        |         |  |