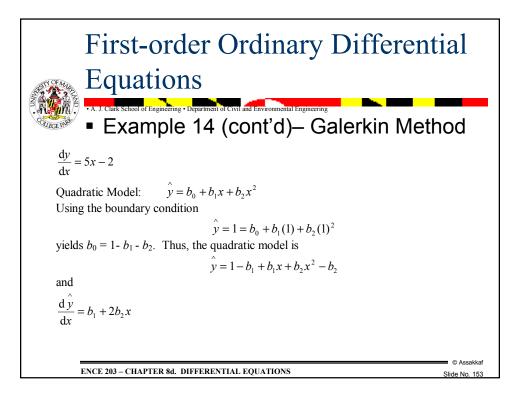

0.2 | 1.002172             | 1.020201               | 1.77    |  |
|                                                                           | 0.4 | 1.067366             | 1.083287               | 1.47    |  |
|                                                                           | 0.6 | 1.19558              | 1.197217               | 0.14    |  |
|                                                                           | 0.8 | 1.386814             | 1.377128               | 0.70    |  |
|                                                                           | 1   | 1.64107              | 1.648721               | 0.46    |  |
| © Assakkaf<br>ENCE 203 – CHAPTER 8d. DIFFERENTIAL EQUATIONS Slide No. 149 |     |                      |                        |         |  |