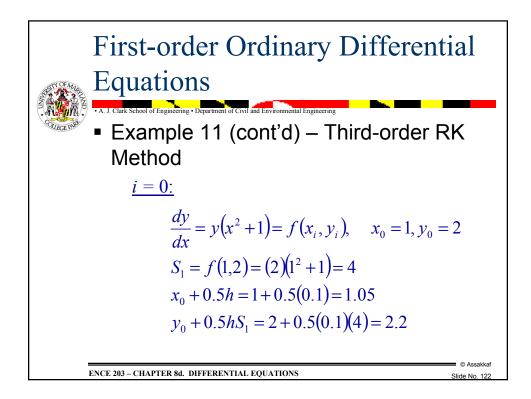

| First-order Ordinary Differential<br>Equations                            |     |                      |                        |         |  |
|---------------------------------------------------------------------------|-----|----------------------|------------------------|---------|--|
| <ul> <li>Example 13 (cont'd)– Least-Squares<br/>Method</li> </ul>         |     |                      |                        |         |  |
|                                                                           | x   | Numerical<br>y value | True <i>y</i><br>value | % error |  |
|                                                                           | 0   | 1                    | 1                      | 0       |  |
|                                                                           | 0.2 | 1.002172             | 1.020201               | 1.77    |  |
|                                                                           | 0.4 | 1.067366             | 1.083287               | 1.47    |  |
|                                                                           | 0.6 | 1.19558              | 1.197217               | 0.14    |  |
|                                                                           | 0.8 | 1.386814             | 1.377128               | 0.70    |  |
|                                                                           | 1   | 1.64107              | 1.648721               | 0.46    |  |
| © Assakkaf<br>ENCE 203 – CHAPTER 8d. DIFFERENTIAL EQUATIONS Slide No. 149 |     |                      |                        |         |  |