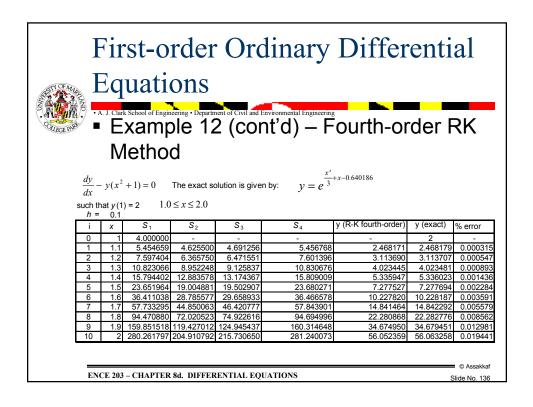

| First-order Ordinary Differential<br>Equations                            |     |                      |                        |         |  |
|---------------------------------------------------------------------------|-----|----------------------|------------------------|---------|--|
| <ul> <li>Example 13 (cont'd)– Least-Squares<br/>Method</li> </ul>         |     |                      |                        |         |  |
|                                                                           | x   | Numerical<br>y value | True <i>y</i><br>value | % error |  |
|                                                                           | 0   | 1                    | 1                      | 0       |  |
|                                                                           | 0.2 | 1.002172             | 1.020201               | 1.77    |  |
|                                                                           | 0.4 | 1.067366             | 1.083287               | 1.47    |  |
|                                                                           | 0.6 | 1.19558              | 1.197217               | 0.14    |  |
|                                                                           | 0.8 | 1.386814             | 1.377128               | 0.70    |  |
|                                                                           | 1   | 1.64107              | 1.648721               | 0.46    |  |
| © Assakkaf<br>ENCE 203 – CHAPTER 8d. DIFFERENTIAL EQUATIONS Slide No. 149 |     |                      |                        |         |  |