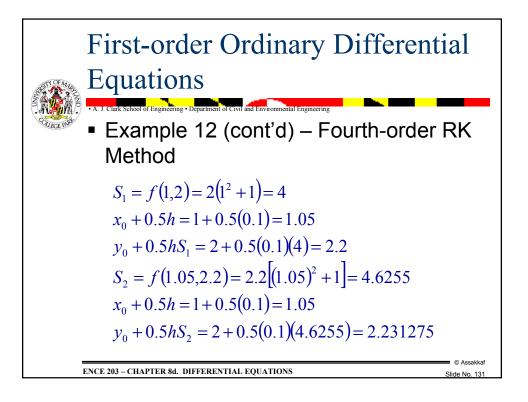

| First-order Ordinary Differential<br>Equations                            |     |                      |                        |         |  |
|---------------------------------------------------------------------------|-----|----------------------|------------------------|---------|--|
| <ul> <li>Example 13 (cont'd)– Least-Squares<br/>Method</li> </ul>         |     |                      |                        |         |  |
|                                                                           | x   | Numerical<br>y value | True <i>y</i><br>value | % error |  |
|                                                                           | 0   | 1                    | 1                      | 0       |  |
|