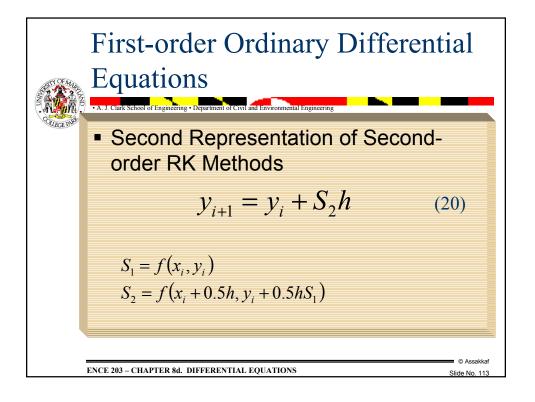

| First-order Ordinary Differential<br>Equations                            |     |                      |                        |         |  |
|---------------------------------------------------------------------------|-----|----------------------|------------------------|---------|--|
| <ul> <li>Example 13 (cont'd)– Least-Squares<br/>Method</li> </ul>         |     |                      |                        |         |  |
|                                                                           | x   | Numerical<br>y value | True <i>y</i><br>value | % error |  |
|                                                                           | 0   | 1                    | 1                      | 0       |  |
|                                                                           | 0.2 | 1.002172             | 1.020201               | 1.77    |  |
|                                                                           | 0.4 | 1.067366             | 1.083287               | 1.47    |  |
|                                                                           | 0.6 | 1.19558              | 1.197217               | 0.14    |  |
|                                                                           | 0.8 | 1.386814             | 1.377128               | 0.70    |  |
|                                                                           | 1   | 1.64107              | 1.648721               | 0.46    |  |
| © Assakkaf<br>ENCE 203 – CHAPTER 8d. DIFFERENTIAL EQUATIONS Slide No. 149 |     |                      |                        |         |  |