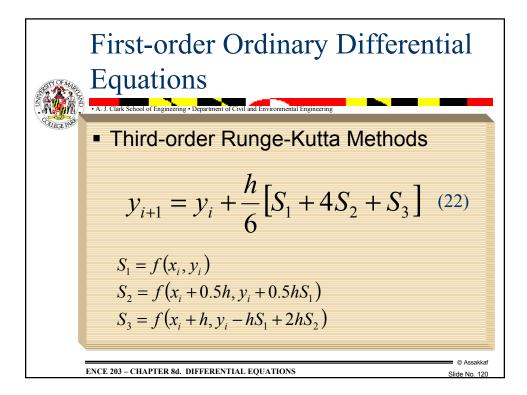

| First-order Ordinary Differential<br>Equations                            |     |                      |                        |         |  |
|---------------------------------------------------------------------------|-----|----------------------|------------------------|---------|--|
| <ul> <li>Example 13 (cont'd)– Least-Squares<br/>Method</li> </ul>         |     |                      |                        |         |  |
|                                                                           | x   | Numerical<br>y value | True <i>y</i><br>value | % error |  |
|                                                                           | 0   | 1                    | 1                      | 0       |  |
|                                                                           | 0.2 | 1.002172             | 1.020201               | 1.77    |  |
|                                                                           | 0.4 | 1.067366             | 1.083287               | 1.47    |  |
|                                                                           | 0.6 | 1.19558              | 1.197217               | 0.14    |  |
|                                                                           | 0.8 | 1.386814             | 1.377128               | 0.70    |  |
|                                                                           | 1   | 1.64107              | 1.648721               | 0.46    |  |
| © Assakkaf<br>ENCE 203 – CHAPTER 8d. DIFFERENTIAL EQUATIONS Slide No. 149 |     |                      |                        |         |  |