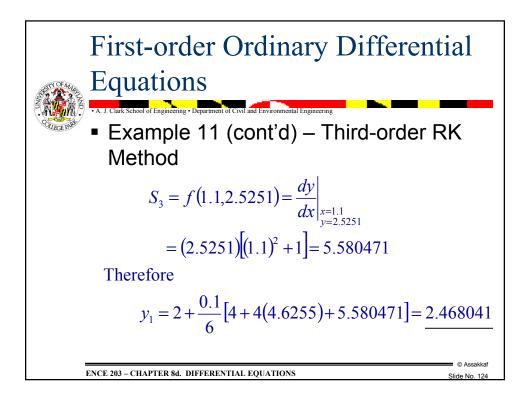

| First-order Ordinary Differential<br>Equations                            |     |                      |                        |         |  |
|---------------------------------------------------------------------------|-----|----------------------|------------------------|---------|--|
| <ul> <li>Example 13 (cont'd)– Least-Squares<br/>Method</li> </ul>         |     |                      |                        |         |  |
|                                                                           | x   | Numerical<br>y value | True <i>y</i><br>value | % error |  |
|                                                                           | 0   | 1                    | 1                      | 0       |  |
|                                                                           | 0.2 | 1.002172             | 1.020201               | 1.77    |  |
|                                                                           | 0.4 | 1.067366             | 1.083287               | 1.47    |  |
|                                                                           | 0.6 | 1.19558              | 1.197217               | 0.14    |  |
|                                                                           | 0.8 | 1.386814             | 1.377128               | 0.70    |  |
|                                                                           | 1   | 1.64107              | 1.648721               | 0.46    |  |
| © Assakkaf<br>ENCE 203 – CHAPTER 8d. DIFFERENTIAL EQUATIONS Slide No. 149 |     |                      |                        |         |  |