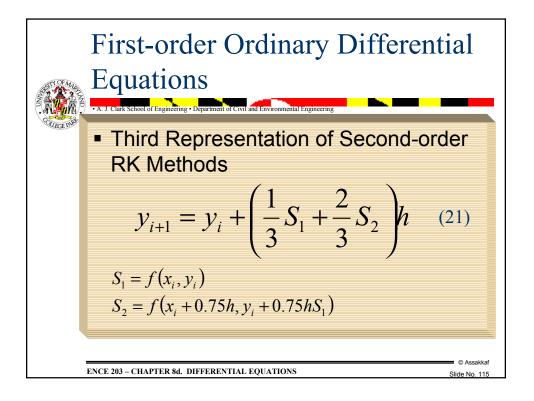

| First-order Ordinary Differential<br>Equations                            |     |                      |                        |         |  |
|---------------------------------------------------------------------------|-----|----------------------|------------------------|---------|--|
| <ul> <li>Example 13 (cont'd)– Least-Squares<br/>Method</li> </ul>         |     |                      |                        |         |  |
|                                                                           | x   | Numerical<br>y value | True <i>y</i><br>value | % error |  |
|                                                                           | 0   | 1                    | 1                      | 0       |  |
|                                                                           | 0.2 | 1.002172             | 1.020201               | 1.77    |  |
|                                                                           | 0.4 | 1.067366             | 1.083287               | 1.47    |  |
|                                                                           | 0.6 | 1.19558              | 1.197217               | 0.14    |  |
|                                                                           | 0.8 | 1.386814             | 1.377128               | 0.70    |  |
|                                                                           | 1   | 1.64107              | 1.648721               | 0.46    |  |
| © Assakkaf<br>ENCE 203 – CHAPTER 8d. DIFFERENTIAL EQUATIONS Slide No. 149 |     |                      |                        |         |  |