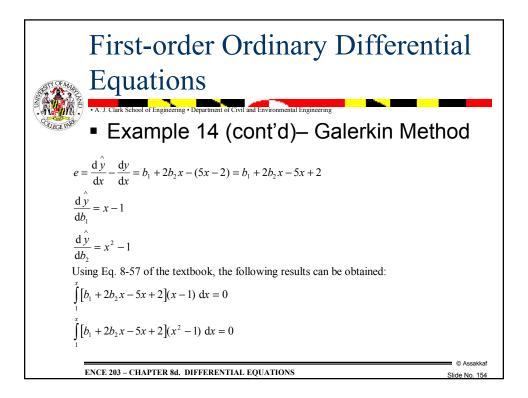

| First-order Ordinary Differential<br>Equations                            |     |                      |                        |         |  |
|---------------------------------------------------------------------------|-----|----------------------|------------------------|---------|--|
| <ul> <li>Example 13 (cont'd)– Least-Squares<br/>Method</li> </ul>         |     |                      |                        |         |  |
|                                                                           | x   | Numerical<br>y value | True <i>y</i><br>value | % error |  |
|                                                                           | 0   | 1                    | 1                      | 0       |  |
|                                                                           | 0.2 | 1.002172             | 1.020201               | 1.77    |  |
|                                                                           | 0.4 | 1.067366             | 1.083287               | 1.47    |  |
|                                                                           | 0.6 | 1.19558              | 1.197217               | 0.14    |  |
|                                                                           | 0.8 | 1.386814             | 1.377128               | 0.70    |  |
|                                                                           | 1   | 1.64107              | 1.648721               | 0.46    |  |
| © Assakkaf<br>ENCE 203 – CHAPTER 8d. DIFFERENTIAL EQUATIONS Slide No. 149 |     |                      |                        |         |  |