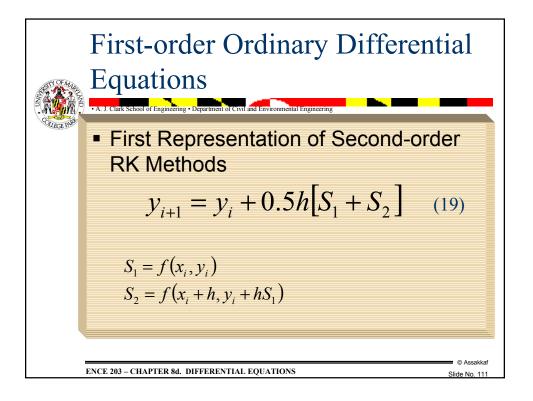

| First-order Ordinary Differential<br>Equations                            |     |                      |                        |         |  |
|---------------------------------------------------------------------------|-----|----------------------|------------------------|---------|--|
| <ul> <li>Example 13 (cont'd)– Least-Squares<br/>Method</li> </ul>         |     |                      |                        |         |  |
|                                                                           | x   | Numerical<br>y value | True <i>y</i><br>value | % error |  |
|                                                                           | 0   | 1                    | 1                      | 0       |  |
|                                                                           | 0.2 | 1.002172             | 1.020201               | 1.77    |  |
|                                                                           | 0.4 | 1.067366             | 1.083287               | 1.47    |  |
|                                                                           | 0.6 | 1.19558              | 1.197217               | 0.14    |  |
|                                                                           | 0.8 | 1.386814             | 1.377128               | 0.70    |  |
|                                                                           | 1   | 1.64107              | 1.648721               | 0.46    |  |
| © Assakkaf<br>ENCE 203 – CHAPTER 8d. DIFFERENTIAL EQUATIONS Slide No. 149 |     |                      |                        |         |  |