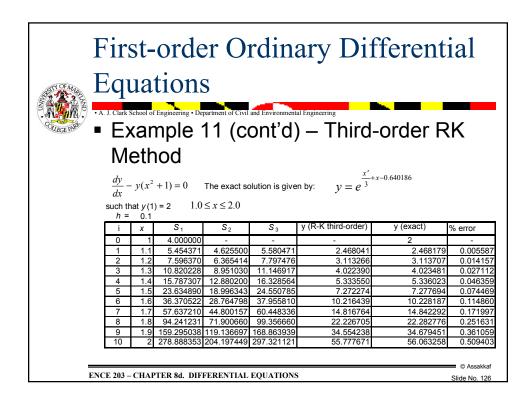

| First-order Ordinary Differential<br>Equations                            |     |                      |                        |         |  |
|---------------------------------------------------------------------------|-----|----------------------|------------------------|---------|--|
| <ul> <li>Example 13 (cont'd)– Least-Squares<br/>Method</li> </ul>         |     |                      |                        |         |  |
|                                                                           | x   | Numerical<br>y value | True <i>y</i><br>value | % error |  |
|                                                                           | 0   | 1                    | 1                      | 0       |  |
|                                                                           | 0.2 | 1.002172             | 1.020201               | 1.77    |  |
|                                                                           | 0.4 | 1.067366             | 1.083287               | 1.47    |  |
|                                                                           | 0.6 | 1.19558              | 1.197217               | 0.14    |  |
|                                                                           | 0.8 | 1.386814             | 1.377128               | 0.70    |  |
|                                                                           | 1   | 1.64107              | 1.648721               | 0.46    |  |
| © Assakkaf<br>ENCE 203 – CHAPTER 8d. DIFFERENTIAL EQUATIONS Slide No. 149 |     |                      |                        |         |  |