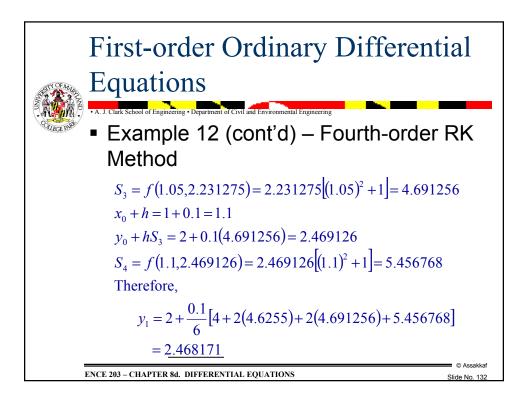

| First-order Ordinary Differential<br>Equations                            |     |                      |                        |         |  |
|---------------------------------------------------------------------------|-----|----------------------|------------------------|---------|--|
| <ul> <li>Example 13 (cont'd)– Least-Squares<br/>Method</li> </ul>         |     |                      |                        |         |  |
|                                                                           | x   | Numerical<br>y value | True <i>y</i><br>value | % error |  |
|                                                                           | 0   | 1                    | 1                      | 0       |  |
|