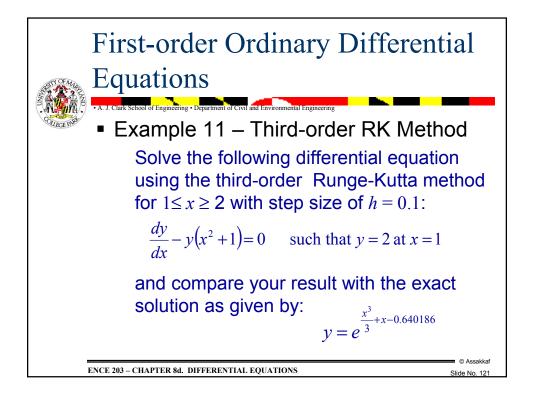

| First-order Ordinary Differential<br>Equations                            |     |                      |                        |         |  |
|---------------------------------------------------------------------------|-----|----------------------|------------------------|---------|--|
| <ul> <li>Example 13 (cont'd)– Least-Squares<br/>Method</li> </ul>         |     |                      |                        |         |  |
|                                                                           | x   | Numerical<br>y value | True <i>y</i><br>value | % error |  |
|                                                                           | 0   | 1                    | 1                      | 0       |  |
|                                                                           | 0.2 | 1.002172             | 1.020201               | 1.77    |  |
|                                                                           | 0.4 | 1.067366             | 1.083287               | 1.47    |  |
|                                                                           | 0.6 | 1.19558              | 1.197217               | 0.14    |  |
|                                                                           | 0.8 | 1.386814             | 1.377128               | 0.70    |  |
|                                                                           | 1   | 1.64107              | 1.648721               | 0.46    |  |
| © Assakkaf<br>ENCE 203 – CHAPTER 8d. DIFFERENTIAL EQUATIONS Slide No. 149 |     |                      |                        |         |  |