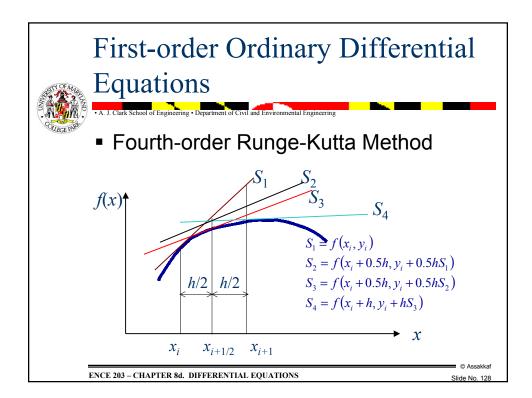

| First-order Ordinary Differential<br>Equations                            |     |                      |                        |         |  |
|---------------------------------------------------------------------------|-----|----------------------|------------------------|---------|--|
| <ul> <li>Example 13 (cont'd)– Least-Squares<br/>Method</li> </ul>         |     |                      |                        |         |  |
|                                                                           | x   | Numerical<br>y value | True <i>y</i><br>value | % error |  |
|                                                                           | 0   | 1                    | 1                      | 0       |  |
|                                                                           | 0.2 | 1.002172             | 1.020201               | 1.77    |  |
|                                                                           | 0.4 | 1.067366             | 1.083287               | 1.47    |  |
|                                                                           | 0.6 | 1.19558              | 1.197217               | 0.14    |  |
|                                                                           | 0.8 | 1.386814             | 1.377128               | 0.70    |  |
|                                                                           | 1   | 1.64107              | 1.648721               | 0.46    |  |
| © Assakkaf<br>ENCE 203 – CHAPTER 8d. DIFFERENTIAL EQUATIONS Slide No. 149 |     |                      |                        |         |  |