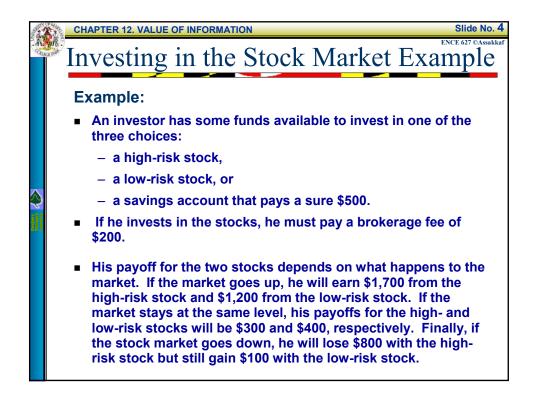

| Inform                              | ation                  |                   |      |      |
|-------------------------------------|------------------------|-------------------|------|------|
| Table 12.1   Conditional            |                        | True Market State |      |      |
| probabilities characterizing        | Economist's Prediction | Up                | Flat | Down |
| economist's<br>forecasting ability. | "Up"                   | 0.80              | 0.15 | 0.20 |
|                                     | "Flat"                 | 0.10              | 0.70 | 0.20 |
|                                     | "Down"                 | 0.10              | 0.15 | 0.60 |
|                                     |                        | 1.00