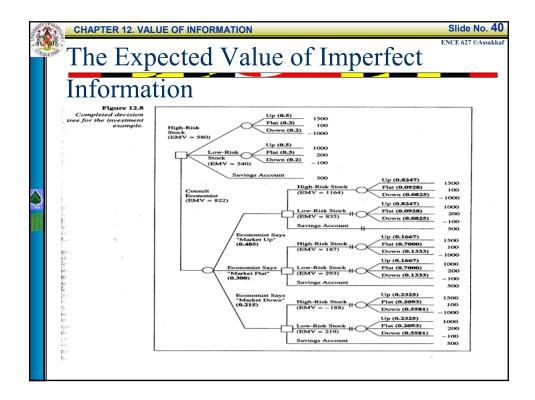

--|-------------|-------------|--|
|                                      |                        |                            | •           |             |  |
| Table 12.2   Posterior probabilities |                        | Posterior Probability for: |             |             |  |
| for market trends<br>depending on    | Economist's Prediction | Market Up                  | Market Flat | Market Down |  |
| economist's information.             | "Up"                   | 0.8247                     | 0.0928      | 0.0825      |  |
|                                      | "Flat"                 | 0.1667                     | 0.7000      | 0.1333      |  |
|                                      | "Down"                 | 0.2325                     | 0.2093      | 0.5581      |  |