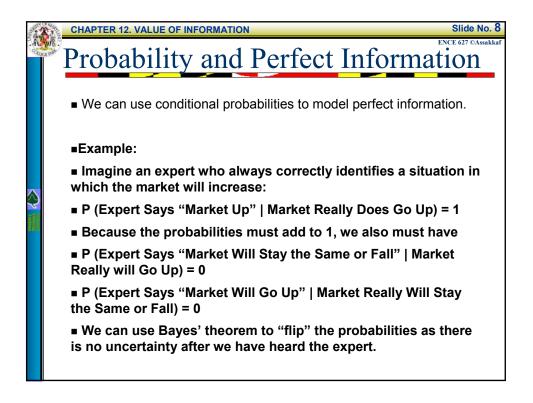

| Inform                              | ation                  |                   |      |      |
|-------------------------------------|------------------------|-------------------|------|------|
| Table 12.1   Conditional            |                        | True Market State |      |      |
| probabilities characterizing        | Economist's Prediction | Up                | Flat | Down |
| economist's<br>forecasting ability. | "Up"                   | 0.80              | 0.15 | 0.20 |
|                                     | "Flat"                 | 0.10              | 0.70 | 0.20 |
|                                     | "Down"                 | 0.10              | 0.15 | 0.60 |
|                                     |                        | 1.00              | 1.00 | 1.00 |

| Inform                               | ation                  |                            |             |             |  |
|--------------------------------------|------------------------|----------------------------|-------------|-------------|--|
|                                      |                        |                            | •           |             |  |
| Table 12.2   Posterior probabilities |                        | Posterior Probability for: |             |             |  |
| for market trends<br>depending on    | Economist's Prediction | Market Up                  | Market Flat | Market Down |  |
| economist's information.             | "Up"                   | 0.8247                     | 0.0928      | 0.0825      |  |
|                                      | "Flat"                 | 0.1667                     | 0.7000      | 0.1333      |  |
|                                      | "Down"                 | 0.2325                     | 0.2093      | 0.5581      |  |