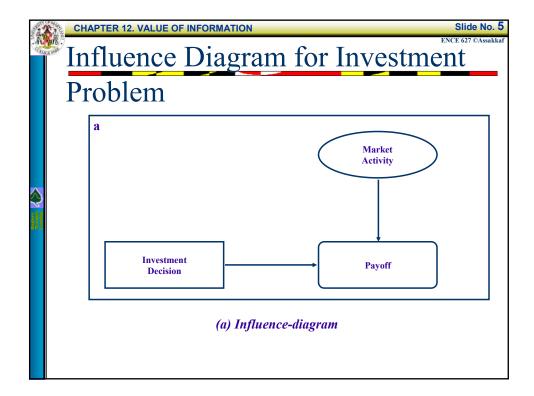

| Inform                              | ation                  |                   |      |      |
|-------------------------------------|------------------------|-------------------|------|------|
| Table 12.1   Conditional            |                        | True Market State |      |      |
| probabilities characterizing        | Economist's Prediction | Up                | Flat | Down |
| economist's<br>forecasting ability. | "Up"                   | 0.80              | 0.15 | 0.20 |
|                                     | "Flat"                 | 0.10              | 0.70 | 0.20 |
|                                     | "Down"                 | 0.10              | 0.15 | 0.60 |
|                                     |                        | 1.00