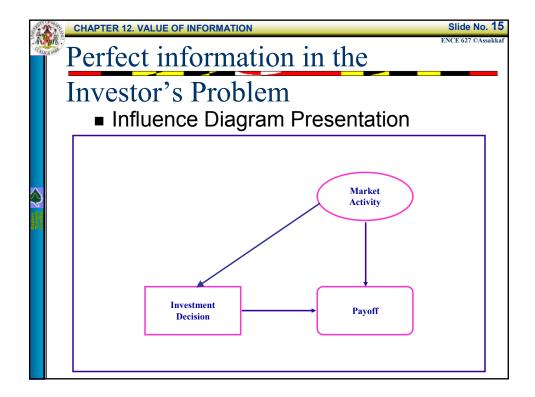

| Inform                              | ation                  |                   |      |      |
|-------------------------------------|------------------------|-------------------|------|------|
| Table 12.1   Conditional            |                        | True Market State |      |      |
| probabilities characterizing        | Economist's Prediction | Up                | Flat | Down |
| economist's<br>forecasting ability. | "Up"                   | 0.80              | 0.15 | 0.20 |
|                                     | "Flat"                 | 0.10              | 0.70 | 0.20 |
|                                     | "Down"                 | 0.10              | 0.15 | 0.60 |
|                                     |                        | 1.00              | 1.00 |