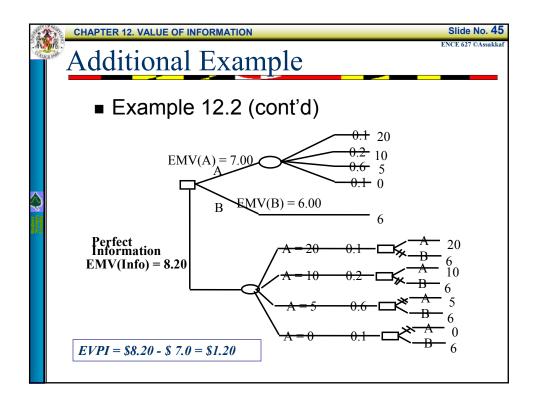

------|-------------|--|
|                                      |                        |                            | •           |             |  |
| Table 12.2   Posterior probabilities |                        | Posterior Probability for: |             |             |  |
| for market trends<br>depending on    | Economist's Prediction | Market Up                  | Market Flat | Market Down |  |
| economist's information.             | "Up"                   | 0.8247                     | 0.0928      | 0.0825      |  |
|                                      | "Flat"                 | 0.1667                     | 0.7000      | 0.1333      |  |
|                                      | "Down"                 | 0.2325                     | 0.2093      | 0.5581      |  |