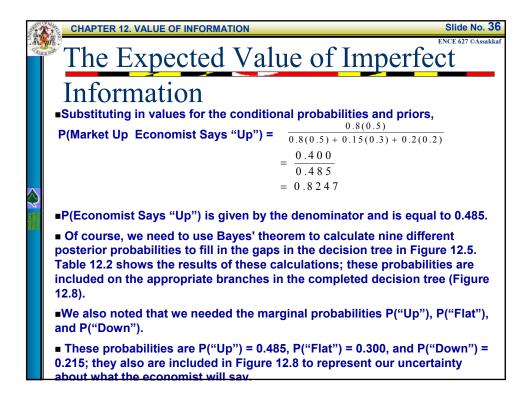

| Inform                              | ation                  |                   |      |      |
|-------------------------------------|------------------------|-------------------|------|------|
| Table 12.1   Conditional            |                        | True Market State |      |      |
| probabilities characterizing        | Economist's Prediction | Up                | Flat | Down |
| economist's<br>forecasting ability. | "Up"                   | 0.80              | 0.15 | 0.20 |
|                                     | "Flat"                 | 0.10              | 0.70 | 0.20 |
|                                     | "Down"                 | 0.10              | 0.15 | 0.60 |
|                                     |                        | 1.00              | 1.00 | 1.00 |

| Inform                               | ation                  |                            |             |             |  |
|--------------------------------------|------------------------|----------------------------|-------------|-------------|--|
|                                      |                        |                            | •           |             |  |
| Table 12.2   Posterior probabilities |                        | Posterior Probability for: |             |             |  |
| for market trends<br>depending on    | Economist's Prediction | Market Up                  | Market Flat | Market Down |  |
| economist's information.             | "Up"                   | 0.8247                     | 0.0928      | 0.0825      |  |
|                                      | "Flat"                 | 0.1667                     | 0.7000      | 0.1333      |  |
|                                      | "Down"                 | 0.2325                     | 0.2093      | 0.5581      |  |