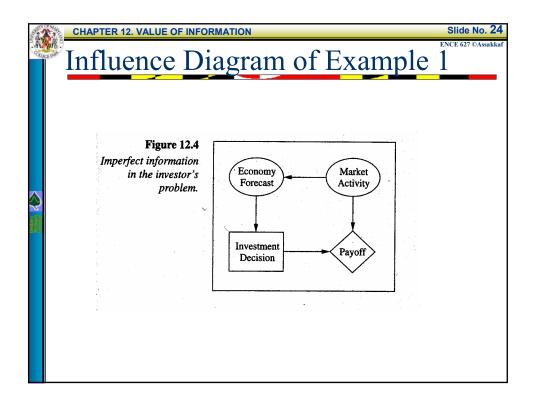

| Inform                              | ation                  |                   |      |      |
|-------------------------------------|------------------------|-------------------|------|------|
| Table 12.1   Conditional            |                        | True Market State |      |      |
| probabilities characterizing        | Economist's Prediction | Up                | Flat | Down |
| economist's<br>forecasting ability. | "Up"                   | 0.80              | 0.15 | 0.20 |
|                                     | "Flat"                 | 0.10              | 0.70 | 0.20 |
|                                     | "Down"                 | 0.10              | 0.15 | 0.60 |
|                                     |                        | 1.00              | 1.00 | 1.00 |























| Inform                               | ation                  |                            |             |             |  |
|--------------------------------------|------------------------|----------------------------|-------------|-------------|--|
|                                      |                        |                            | •           |             |  |
| Table 12.2   Posterior probabilities |                        | Posterior Probability for: |             |             |  |
| for market trends<br>depending on    | Economist's Prediction | Market Up                  | Market Flat | Market Down |  |
| economist's information.             | "Up"                   | 0.8247                     | 0.0928      | 0.0825      |  |
|