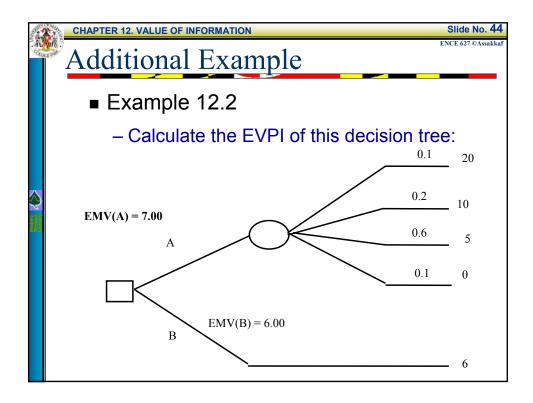

--------|-------------|--|
|                                      |                        |                            | •           |             |  |
| Table 12.2   Posterior probabilities |                        | Posterior Probability for: |             |             |  |
| for market trends<br>depending on    | Economist's Prediction | Market Up                  | Market Flat | Market Down |  |
| economist's information.             | "Up"                   | 0.8247                     | 0.0928      | 0.0825      |  |
|                                      | "Flat"                 | 0.1667                     | 0.7000      | 0.1333      |  |
|                                      | "Down"                 | 0.2325                     | 0.2093      | 0.5581      |  |