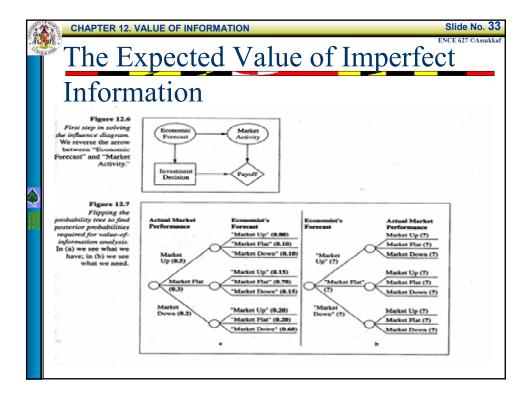

| ation                  |                   |      |      |
|-------------------------------------|------------------------|-------------------|------|------|
| Table 12.1   Conditional            |                        | True Market State |      |      |
| probabilities characterizing        | Economist's Prediction | Up                | Flat | Down |
| economist's<br>forecasting ability. | "Up"                   | 0.80              | 0.15 | 0.20 |
|                                     | "Flat"                 | 0.10              | 0.70 | 0.20 |
|                                     | "Down"                 | 0.10              | 0.15 | 0.60 |
|                                     |                        | 1.00              | 1.00 | 1.00 |























| Inform                               | ation                  |                            |             |             |  |
|--------------------------------------|------------------------|----------------------------|-------------|-------------|--|
|                                      |                        |                            | •           |             |  |
| Table 12.2   Posterior probabilities |                        | Posterior Probability for: |             |             |  |
| for market trends<br>depending on    | Economist's Prediction | Market Up                  | Market Flat | Market Down |  |
| economist's information.             | "Up"                   | 0.8247                     | 0.0928      | 0.0825      |  |
|                                      |