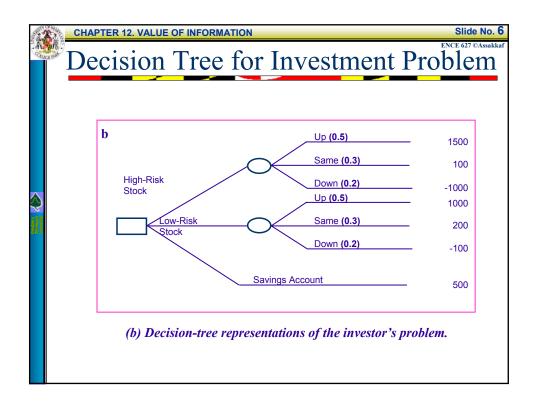

| Inform                              | ation                  |                   |      |      |
|-------------------------------------|------------------------|-------------------|------|------|
| Table 12.1   Conditional            |                        | True Market State |      |      |
| probabilities characterizing        | Economist's Prediction | Up                | Flat | Down |
| economist's<br>forecasting ability. | "Up"                   | 0.80              | 0.15 | 0.20 |
|                                     | "Flat"                 | 0.10              | 0.70 | 0.20 |
|                                     | "Down"                 | 0.10              | 0.15 | 0.60 |
|                                     |                        | 1.00