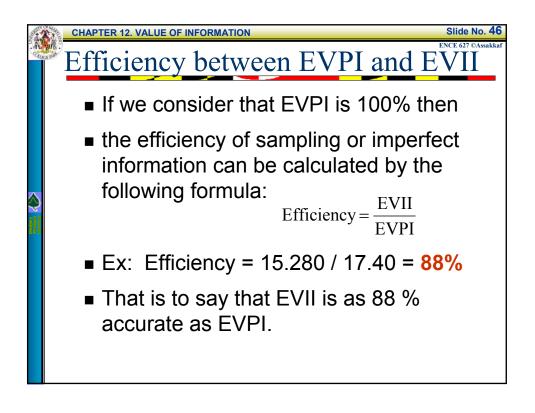

----|-------------|--|
|                                      |                        |                            | •           |             |  |
| Table 12.2   Posterior probabilities |                        | Posterior Probability for: |             |             |  |
| for market trends<br>depending on    | Economist's Prediction | Market Up                  | Market Flat | Market Down |  |
| economist's information.             | "Up"                   | 0.8247                     | 0.0928      | 0.0825      |  |
|                                      | "Flat"                 | 0.1667                     | 0.7000      | 0.1333      |  |
|                                      | "Down"                 | 0.2325                     | 0.2093      | 0.5581      |  |