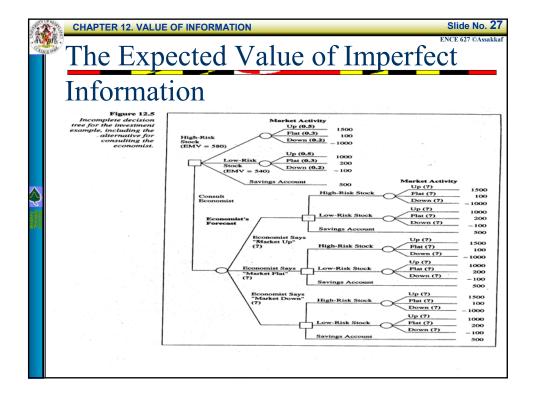

| Inform                              | ation                  |                   |      |      |
|-------------------------------------|------------------------|-------------------|------|------|
| Table 12.1   Conditional            |                        | True Market State |      |      |
| probabilities characterizing        | Economist's Prediction | Up                | Flat | Down |
| economist's<br>forecasting ability. | "Up"                   | 0.80              | 0.15 | 0.20 |
|                                     | "Flat"                 | 0.10              | 0.70 | 0.20 |
|                                     | "Down"                 | 0.10              | 0.15 | 0.60 |
|                                     |                        | 1.00              | 1.00 | 1.00 |























| Inform                               | ation                  |                            |             |             |  |
|--------------------------------------|------------------------|----------------------------|-------------|-------------|--|
|                                      |                        |                            | •           |             |  |
| Table 12.2   Posterior probabilities |                        | Posterior Probability for: |             |             |  |
| for market trends<br>depending on    | Economist's Prediction | Market Up                  | Market Flat | Market Down |  |
| economist's information.             | "Up"                   | 0.8247                     | 0.0928      | 0.0825      |  |
|