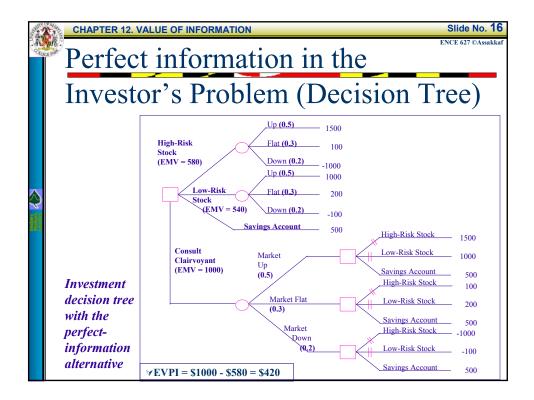

| Inform                              | ation                  |                   |      |      |
|-------------------------------------|------------------------|-------------------|------|------|
| Table 12.1   Conditional            |                        | True Market State |      |      |
| probabilities characterizing        | Economist's Prediction | Up                | Flat | Down |
| economist's<br>forecasting ability. | "Up"                   | 0.80              | 0.15 | 0.20 |
|                                     | "Flat"                 | 0.10              | 0.70 | 0.20 |
|                                     | "Down"                 | 0.10              | 0.15 | 0.60 |
|                                     |                        | 1.00              | 1.00 | 1