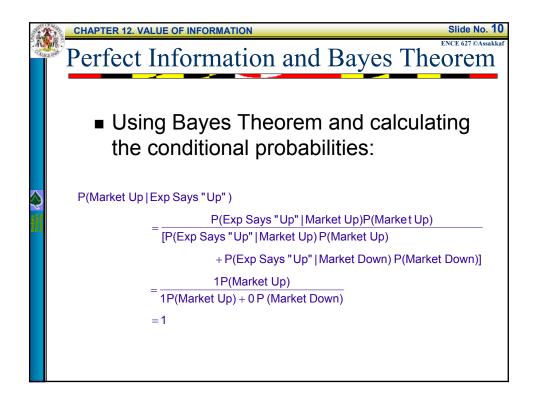

| Inform                              | ation                  |                   |      |      |
|-------------------------------------|------------------------|-------------------|------|------|
| Table 12.1   Conditional            |                        | True Market State |      |      |
| probabilities characterizing        | Economist's Prediction | Up                | Flat | Down |
| economist's<br>forecasting ability. | "Up"                   | 0.80              | 0.15 | 0.20 |
|                                     | "Flat"                 | 0.10              | 0.70 | 0.20 |
|                                     | "Down"                 | 0.10              | 0.15 | 0.60 |
|                                     |                        | 1.00