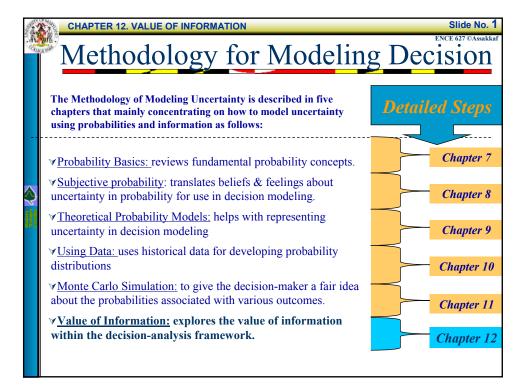

| Inform                              | ation                  |                   |      |      |
|-------------------------------------|------------------------|-------------------|------|------|
| Table 12.1   Conditional            |                        | True Market State |      |      |
| probabilities characterizing        | Economist's Prediction | Up                | Flat | Down |
| economist's<br>forecasting ability. | "Up"                   | 0.80              | 0.15 | 0.20 |
|                                     | "Flat"                 | 0.10              | 0.70 | 0.20 |
|                                     | "Down"                 | 0.10              | 0.15 | 0.60 |
|                                     |